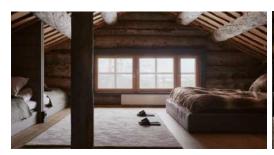

#### **Accommodation**

The Fell

Traditional log cabin with private yard and herd of reindeer

1 bedroom downstairs with king-size bed and upstairs loft with king-size bed and two loft beds

Sauna and Outdoor Aurora jacuzzi

Pers. 4+2

2 chbres

Wifi
Non-smoking
Pets allowed
Air heating and cooling pump
Smart LED TV
Sound system
Telescope
Firewood
Socket 2 pin outlets
Adapter
Garment steamer
Clothes dryer rod

2 king-size beds 180 x 200 cm
2 loft beds 90 x 200 cm
Warm down duvets and
pillows
Wine & beer cabinet
Fridge and freezer
Coffee machine and kettle
Hand blender with whisk and
chopper
Stove and oven
Recycling containers
Microwave
Dishwasher