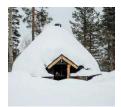

#### **Accommodation**

The Fell

Traditional log cabin with private yard and herd of reindeer

1 bedroom downstairs with king-size bed and upstairs loft with king-size bed and two loft beds

Sauna and Outdoor Aurora jacuzzi