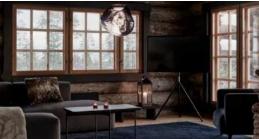

#### **Accommodation**

The Fell

Traditional log cabin with private yard and herd of reindeer

1 bedroom downstairs with king-size bed and upstairs loft with king-size bed and two loft beds

Sauna and Outdoor Aurora jacuzzi

Pers. 4+2

2 chbres

Wifi
Non-smoking
Pets allowed
Air heating and cooling pump
Smart LED TV
Sound system
Telescope
Firewood
Socket 2 pin outlets
Adapter
Garment steamer
Clothes dryer rod

2 king-size beds 180 x 200 cm
2 loft beds 90 x 200 cm
Warm down duvets and
pillows
Wine & beer cabinet
Fridge and freezer
Coffee machine and kettle
Hand blender with whisk and
chopper
Stove and oven
Recycling containers
Microwave
Dishwasher