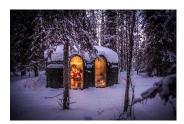

#### **DAY 7 | ARCTIC FIRESIDE PICNIC**

Breakfast at the Lodge. Arctic Fireside Picnic. Lunch during the activity. Dinner in a restaurant in Levi.

# **Arctic Fireside picnic**

Savor the Arctic's essence with a private chef. Indulge in the Arctic's finest offerings, where the grandeur of nature and culinary craftsmanship merge to craft a meal as unforgettable as the surrounding landscapes. In the heart of the Pallas-Ylläs National Park, we invite you to relax in a traditional Lappish hut where the inviting crackle of the fire sets the stage for an extraordinary fireside picnic. An expert local chef prepares a meal right before your eyes, using ingredients native to this exceptional region. Every dish mirrors the natural abundance of Lapland, and each bite takes you on a journey through the

wilderness of flavors.