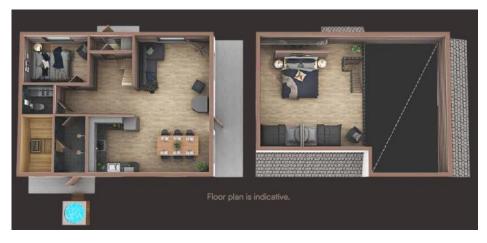

#### **Accommodation**

The Fell

Traditional log cabin with private yard and herd of reindeer

1 bedroom downstairs with king-size bed and upstairs loft with king-size bed and two loft beds

Sauna and Outdoor Aurora jacuzzi

Pers. 4+2

2 chbres

Wifi
Non-smoking
Pets allowed
Air heating and cooling pump
Smart LED TV
Sound system
Telescope
Firewood
Socket 2 pin outlets
Adapter
Garment steamer
Clothes dryer rod

2 king-size beds 180 x 200 cm
2 loft beds 90 x 200 cm
Warm down duvets and
pillows
Wine & beer cabinet
Fridge and freezer
Coffee machine and kettle
Hand blender with whisk and
chopper
Stove and oven
Recycling containers
Microwave
Dishwasher

Bathrobes and slippers
Bath products
Skin care products
Sauna scents
Hairdryer
Towels
Lappish Hut
Storage for outdoor
equipment
Toboggans, snowshoes and
sliding snowshoes